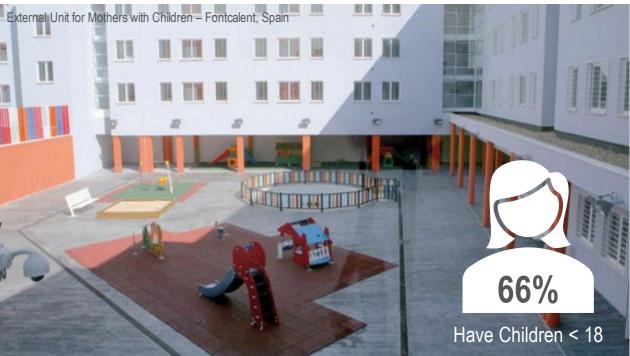

### **Women Characteristics**

70% - Living on less than \$1,000/month (1)

66% - Have children under the age of 18 (2)

15% - Have infants 6 weeks or younger (2)

**1.3 million** – Children who have incarcerated mothers (3)

## **Mothers & Children**

- Dedicated Mother-and-Infant Units (Nurseries)
- Daycare Centers / Playground Facilities
- Reunification Apartments
- External Units for Mothers with Children