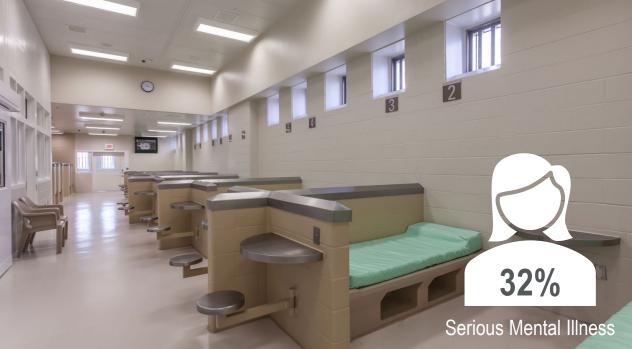

## **Mental Health**

Incarcerated women exhibit higher rates of mental illness and co-occurring disorders than incarcerated men.

## Healthcare

Justice involved women report histories of substance abuse, STDs, chronic medical issues, sexual & physical abuse, and mental illness at higher rates than incarcerated men.

Describe your firm and key consultants' experience in assessing, planning and designing correctional facilities of similar size and complexity as those listed in the DSB Ad in recent years. Please share how your team's experience will shape your approach to this project.