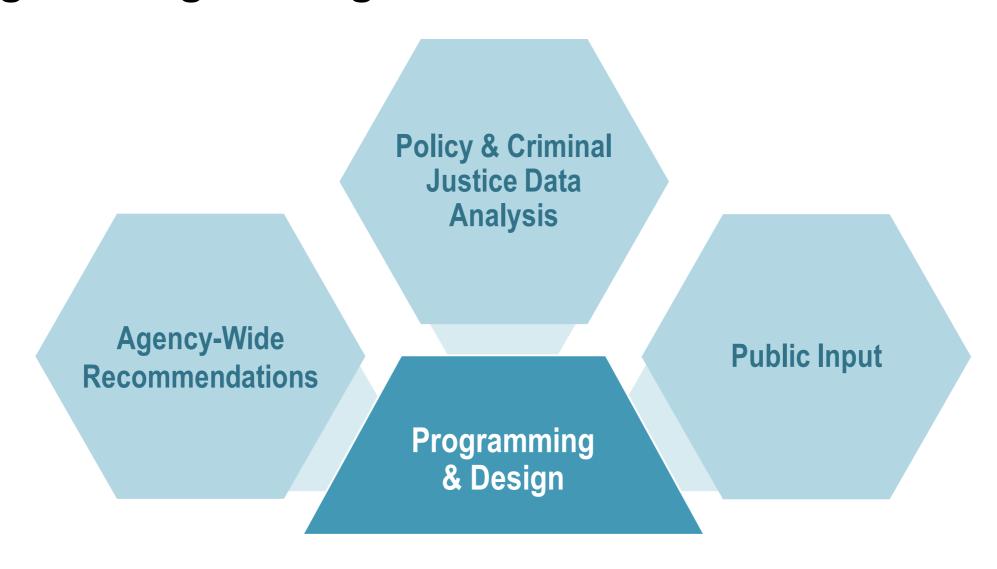

## Strategic Planning Process

- Data Collection
- Data Analysis
- Stakeholder Engagement
- Agency-wide Recommendations
- Inform Decision-making
- Inform Policy

- Project Initiation
- Visioning
- Programming
- Existing Conditions Analysis
- Stakeholder Engagement
- Alternates Analysis
- Consensus Solution