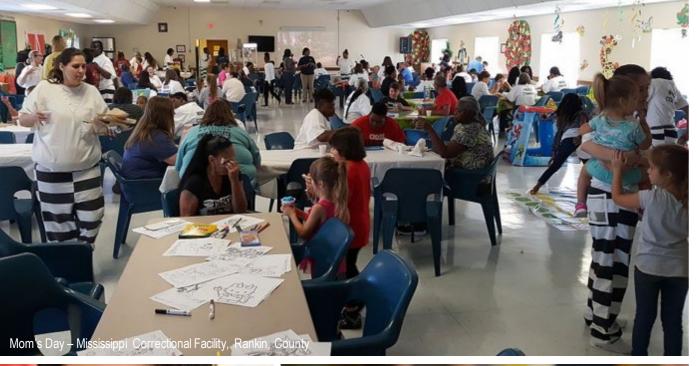

## **Mothers & Children**

- Family-focused Programs
- Maximized Parent-Child Interactions
- Enhanced Visitation Programs
- Parenting Classes / Family Circles
- Family-reunification
- Storybook Project
- Spa, Relaxation Activities

## **Mothers & Children**

- Dedicated Mother-and-Infant Units (Nurseries)
- Daycare Centers / Playground Facilities
- Reunification Apartments
- External Units for Mothers with Children